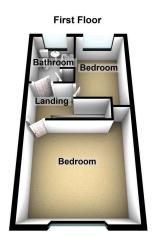

## 100 Fields New Road, Chadderton

£145,000

Mid Terrace

- Two Bedrooms
- Open Views To Rear
- Popular Location
- Well Presented Throughout
- Ideal FTB or Young Family Home

• EPC - C

Ideally suited to the first time buyer or young family is this two bedroom mid terraced property situated in a popular location close to local shops, amenities, transport links and only a short drive to the motorway network. Presented in great condition throughout the living space comprises of entrance vestibule, lounge and kitchen diner to the ground floor whilst to the first floor there are two bedrooms and a family bathroom. Externally there is a forecourt garden and to the rear a low maintenance enclosed garden with views over open fields beyond. The property also benefits from double glazing and gas central heating with the boiler being serviced every year. Internal viewing is recommended.