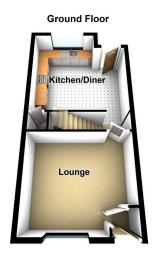

## 100 Fields New Road, Chadderton

£145,000

Mid Terrace

- Two Bedrooms
- Open Views To Rear
- Popular Location
- Well Presented Throughout
- Ideal FTB or Young Family Home

• EPC - C

Ideally suited to the first time buyer or young family is this two bedroom mid terraced property situated in a popular location close to local shops, amenities, transport links and only a short drive to the motorway network. Presented in great condition throughout the living space comprises of entrance vestibule, lounge and kitchen diner to the ground floor whilst to the first floor there are two bedrooms and a family bathroom. Externally there is a forecourt garden and to the rear a low maintenance enclosed garden with views over open fields beyond. The property also benefits from double glazing and gas central heating with the boiler being serviced every year. Internal viewing is recommended.