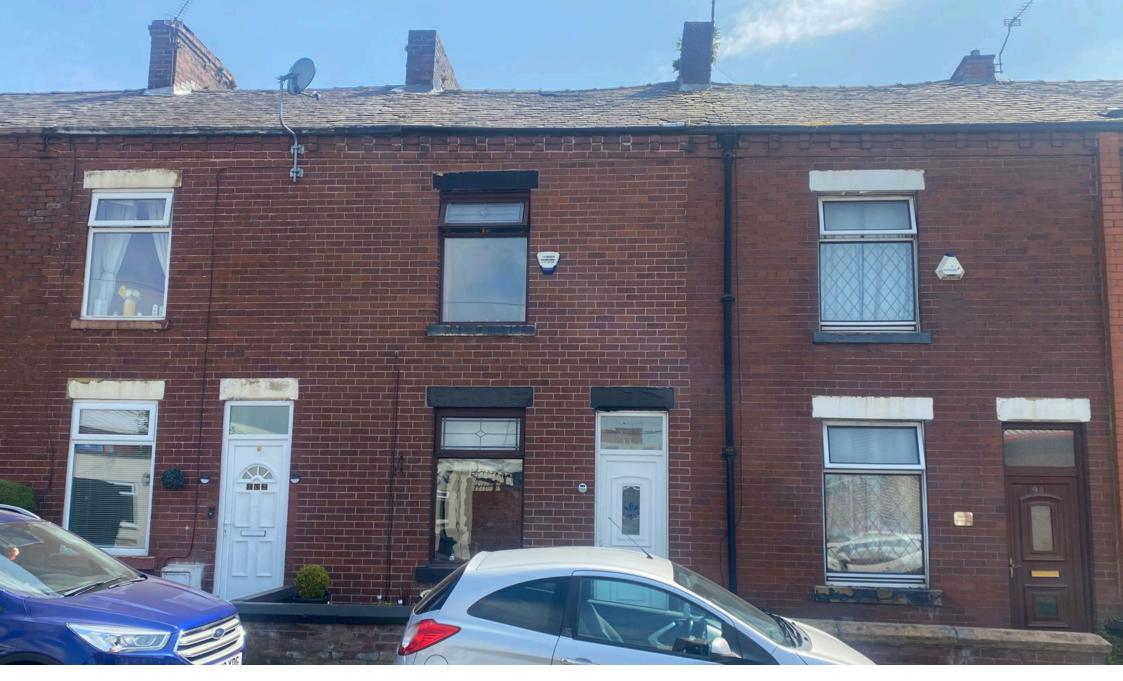

## 100 Fields New Road, Chadderton

£145,000

Mid Terrace

- Two Bedrooms
- Open Views To Rear
- Popular Location
- Well Presented Throughout
- Ideal FTB or Young Family Home

• EPC - C

Ideally suited to the first time buyer or young family is this two bedroom mid terraced property situated in a popular location close to local shops, amenities, transport links and only a short drive to the motorway network. Presented in great condition throughout the living space comprises of entrance vestibule, lounge and kitchen diner to the ground floor whilst to the first floor there are two bedrooms and a family bathroom. Externally there is a forecourt garden and to the rear a low maintenance enclosed garden with views over open fields beyond. The property also benefits from double glazing and gas central heating with the boiler being serviced every year. Internal viewing is recommended.